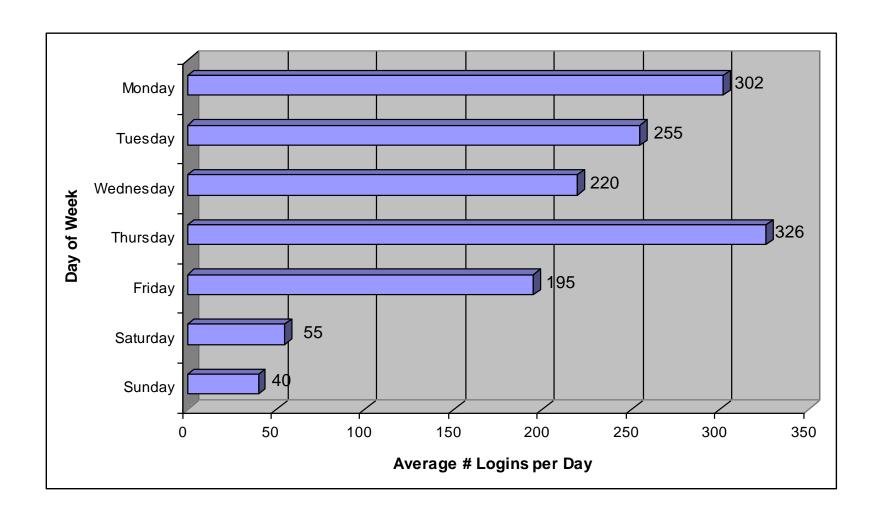

Description: Indicates Viewer utilization, based on system log in, for each day of the week. When more than one week is included in the report, the average # of logins for each day is determined. The resulting report is graphical in nature.

### **Calculations**

- Graph Type= Bar Graph
- Calculate average # of logins for each day of week included in reporting period for each selected Affiliation/Organization
  - o Page 3 Example All Users
  - o Page 4 Example Compares 2 Affiliation/s/Organizations

# AHCCCS HIEHR Utility Viewer Utilization by Day of Week For the Period <Start Date> to <End Date>