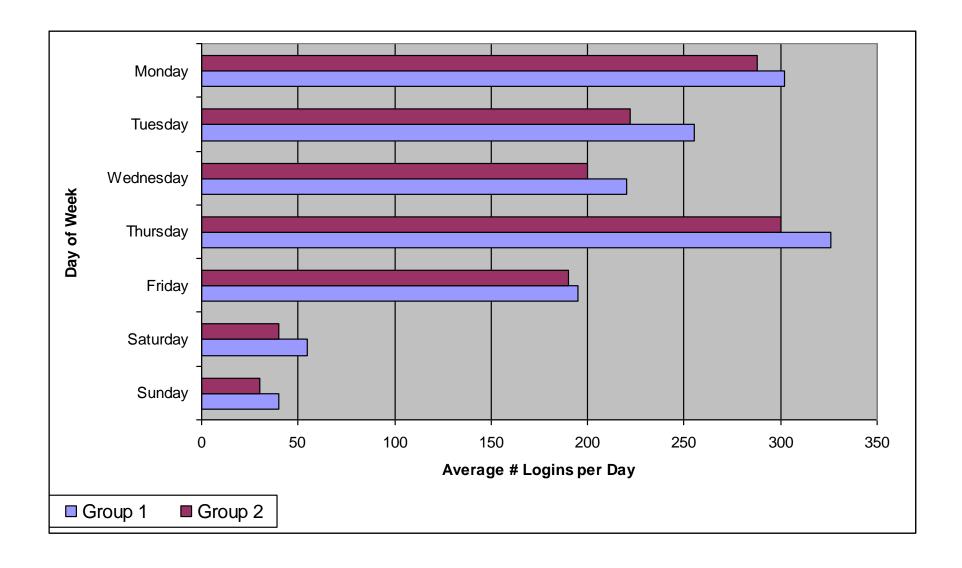

Description: Indicates Viewer utilization, based on system log in, for each day of the week. When more than one week is included in the report, the average # of logins for each day is determined. The resulting report is graphical in nature.

### **Calculations**

- Graph Type= Bar Graph
- Calculate average # of logins for each day of week included in reporting period for each selected Affiliation/Organization
  - o Page 3 Example All Users
  - o Page 4 Example Compares 2 Affiliation/s/Organizations

# AHCCCS HIeHR Utility Viewer Utilization by Day of Week by Affiliation/Organization For the Period <Start Date> to <End Date>